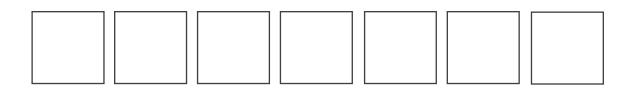

## Can you crack the Code?

The hidden word is one of the most important values needed for being a positive global and local citizen.

Each letter equals the result of a sum. Can you reveal what it is by cracking the code?

## <u>17 68 11 28 21 35 38</u>

| <b>A</b> = 17 + 5 + 6            | I = three times nine     | <b>T</b> = 3 × 7             |
|----------------------------------|--------------------------|------------------------------|
| <b>C</b> = 1/2 of 44             | <b>P</b> = (6 × 3) - 7   | <b>O</b> = (7 × 8) - 4       |
| <b>H</b> = 10 + 12 + 8 + 5       | <b>M</b> = 73 takeaway 5 | <b>Y</b> = half 100 and then |
| <b>E</b> = double eight and then | <b>R</b> = 51 - 39       | subtract twelve              |
| add 1                            |                          |                              |