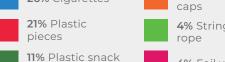

## Beach action

43% check bathing water quality

71% do or would pick up litter to leave the beach cleaner

100% do or would take action to protect this beach

**26**% Cigarettes