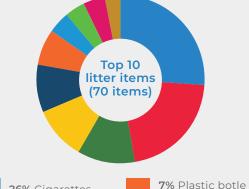

## Beach action

43% check bathing water quality

71% do or would pick up litter to leave the beach cleaner

100% do or would take action to protect this beach

**26**% Cigarettes