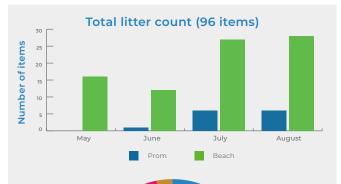

## Beach action

43% check bathing water quality

71% do or would pick up litter to leave the beach cleaner

100% do or would take action to protect this beach

**26**% Cigarettes