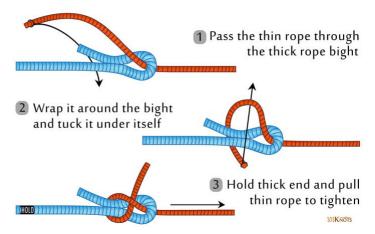

## How to Hang Your Eco-Schools Green Flag



Now that you have achieved a Green Flag Award for your school, here is how you can attach it to your flagpole to fly it proudly outside your school.

How you attach the top corner of your flag depends on what kind of flagpole you have. Some flagpoles use snap hooks, while others must be tied on. Your Green Flag has a loop in the top right corner to accommodate all types of flagpoles.



Attach the rope on your Green Flag to the rope on your flagpole using a Sheet Bend Knot. Remember to take your flag down in windy weather to prevent damage. You'll notice your Green Flag has a rope at the bottom left corner.

## Sheet Bend Step By Step