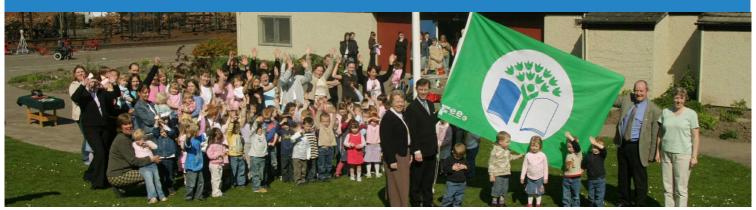

## How to Hang Your Eco-Schools Green Flag

Now that you have achieved a Green Flag Award for your school, here is how you can attach it to your flagpole to fly it proudly outside your school.

How you attach the top corner of your flag depends on what kind of flagpole you have. Some flagpoles use snap hooks, while others must be tied on. Your Green Flag has a loop in the top right corner to accommodate all types of flagpoles.