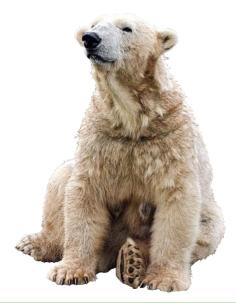

### Polar bear hair

Did you know that their fur isn't actually white? Polar bear hair is a hollow tube that provides excellent insulation.

Each hair is a transparent and hollow tube that scatters and reflects light.

Polar bears can build up oils in their fur from eating seals which can make their fur look yellow.