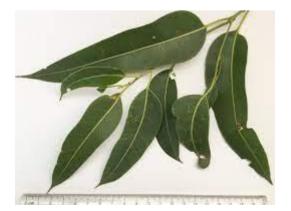

#### **Teachers' Resource**

What does a eucalyptus smell like?

It is possible to buy eucalyptus oil or olbus oil, so that you can smell what a koala's food smells like.

*Eucalyptus punctata* - adult leaves