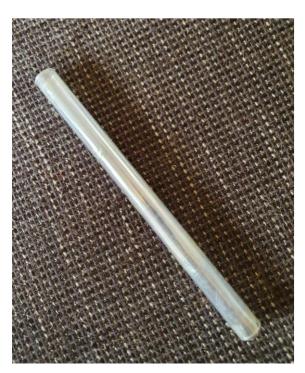

#### **Teachers' Resource Create your own polar bear hair**

- Get a laminate sheet and put it through the laminating machine.
- Once it has cooled down, roll the laminated sheet into a tube approximately 1-1.5cm diameter.
  Secure the loose edges with a strip of Sellotape.
- When you move the tube, you can see how the light reflects of the tube and looks white just like polar bear hair.