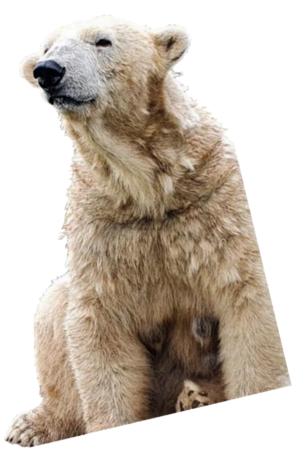

### Polar bear hair

Did you know that their fur isn't actually white? Polar bear hair is a hollow tube that provides excellent insulation.

Each hair is a transparent and hollow tube that scatters and reflects light.

Polar bears can build up oils in their fur from eating seals which can make their fur look yellow.