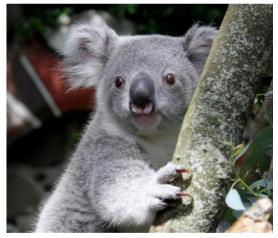

## What do koalas eat?

Koalas are herbivorous. Most of their diet comes from a few eucalyptus species.

*Eucalyptus viminalis* and *E. ovata* are preferred in the south, *while E. punctata, E. camaldulensis* and *E. tereticornis* are preferred in the north of Australia.

The eucalyptus leaves are highly toxic; the koala's have bacteria in their stomachs that absorb the toxins of the leaves. Koalas have a highly specialized diet in which they eat only 20 of the 350 species of eucalyptus and prefer only 5 species.