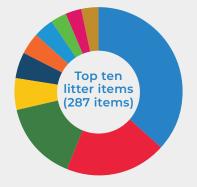

100% noticed the campaign

## Portobello Beach

This sandy beach next to Edinburgh, features a picturesque promenade with shops, cafes, restaurants and more, with views across the Firth of Forth.

My Beach, Your Beach profile: Portobello







65 participants



60% average score



62% aware of link between rainfall and water quality

## Top three reasons for visiting the beach



40% walking



40% Dog walking



40% Scenery

## Beach action



41% check bathing water quality



73% do or would pick up litter to leave the beach cleaner



93% do or would take action to protect this beach

## **SEPA bathing water profile:** Portobello Central



Scotland's Beach Award Profile: Portobello West