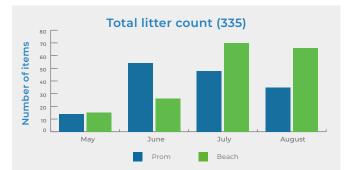

100% noticed the campaign

## Portobello Beach

This sandy beach next to Edinburgh, features a picturesque promenade with shops, cafes, restaurants and more, with views across the Firth of Forth.

My Beach, Your Beach profile: Portobello







65 participants



60% average score



62% aware of link between rainfall and water quality

## Top three reasons for visiting the beach



40% walking



40% Dog walking



40% Scenery

## Beach action



41% check bathing water quality



73% do or would pick up litter to leave the beach cleaner



93% do or would take action to protect this beach

## **SEPA bathing water profile:** Portobello Central



Scotland's Beach Award Profile: Portobello West