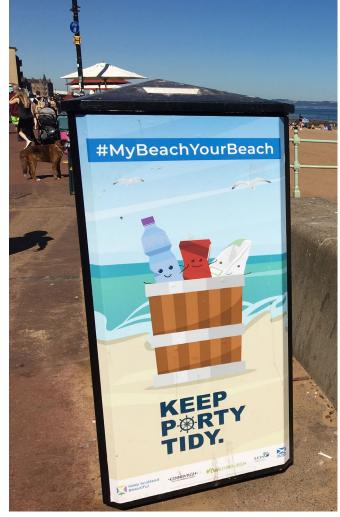

## Portobello Beach

This sandy beach next to Edinburgh, features a picturesque promenade with shops, cafes, restaurants and more, with views across the Firth of Forth.

My Beach, Your Beach profile: Portobello