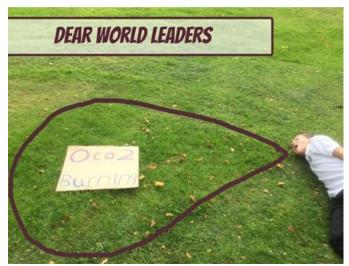

Please act to avoiding crossing Tipping Points that will make the Climate Crisis even worse...

WE PLEDGE... to use our votes to elect leaders who will act for our planet.

Senior Students at Speyside High School, Aberlour