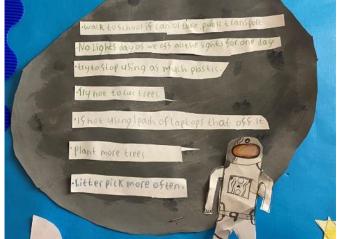

Please act to avoiding crossing Tipping Points that will make the Climate Crisis even worse...

WE PLEDGE... to use our votes to elect leaders who will act for our planet.

Senior Students at Speyside High School, Aberlour