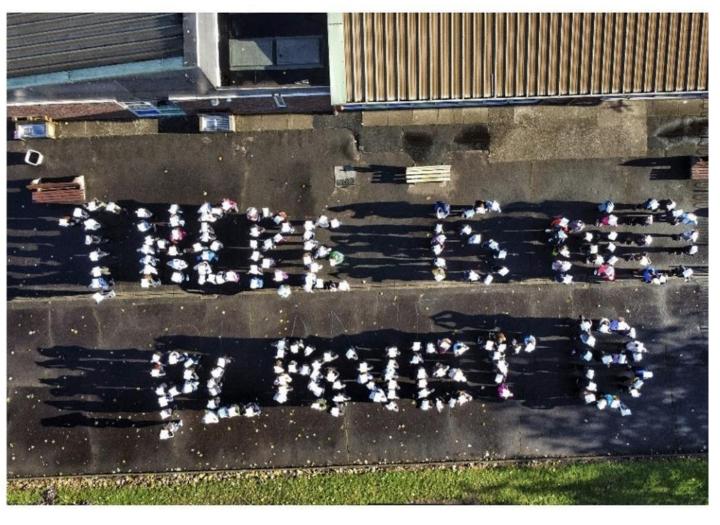

Please act to avoiding crossing Tipping Points that will make the Climate Crisis even worse...

WE PLEDGE... to use our votes to elect leaders who will act for our planet.

Senior Students at Speyside High School, Aberlour