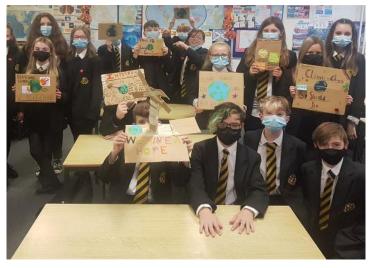

Please act to avoiding crossing Tipping Points that will make the Climate Crisis even worse...

WE PLEDGE... to use our votes to elect leaders who will act for our planet.

Senior Students at Speyside High School, Aberlour