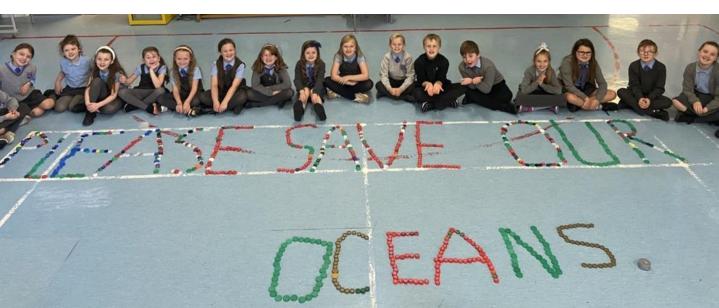

Please act to avoiding crossing Tipping Points that will make the Climate Crisis even worse...

WE PLEDGE... to use our votes to elect leaders who will act for our planet.

Senior Students at Speyside High School, Aberlour