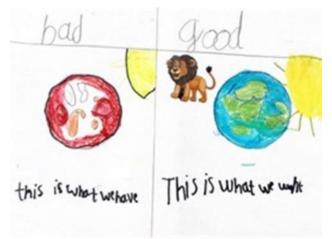

PS





Castleview PS



Castleview PS



Castleview PS





Netherthird PS







Meigle Primary School Dividee Road Meigle PHI2 85D

Meigle PS

Meigle PS







Meigle PS Meigle PS Meigle PS





Royal School of Dunkeld

Dalintober PS



Dear World Leaders,

Please act to avoiding crossing Tipping Points that will make the Climate Crisis even worse...

WE PLEDGE... to use our votes to elect leaders who will act for our planet.

Senior Students at Speyside High School, Aberlour

Errol PS Speyside HS







St Mungo's PS





St Bernard's PS St Bernard's PS







St Mungo's PS





St Fergus' PS



Dear World Leades!! IN 2020 TO SEE TO THE WORLD TO SEE THE WORLD TO SEE THE WORLD THE

St Fergus' PS



St Mungo's PS





Scotstoun PS Strath of Appin PS







St Mungo's PS





Meigle PS



Meigle PS



Castleview PS



Our Lady of Loretto PS

St Fergus' PS



St Joseph's PS